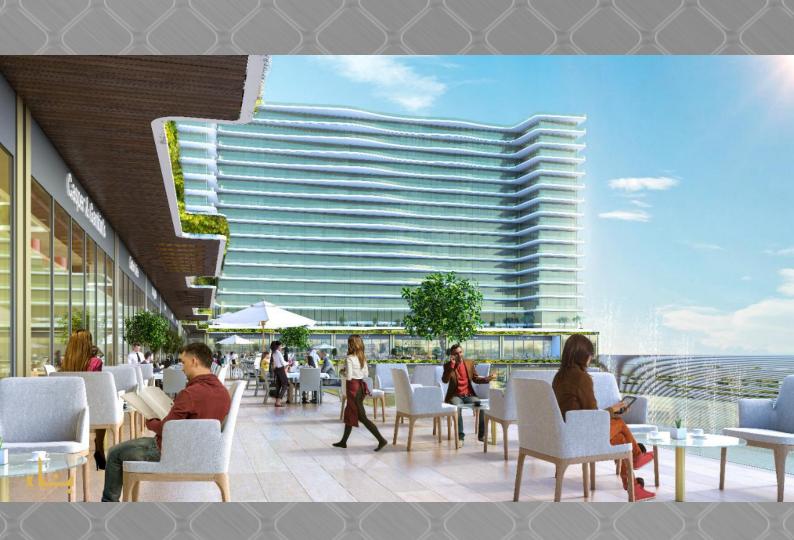

7400 cars parking capacity for mall and residental tower

**IRAQ MALL** 

Second biggest ornamental pool in the Middle East with 35,000m2 area

View of the mall terrace of residences

IRAQ MALL

900 shops with luxury brands from all the world