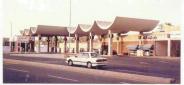

### ZAHID TRACTOR: Jeddah, Saudi Arabia Commercial: Petrol Station

- Main Contractor for Zahid Tractor
- 3,200 sq.m. Petrol station with service area and custom made 18,5 m steel decorative girders

### PETROL STATION: Jeddah, Saudi Arabia Commercial: Petrol Station

- Main Contractor for Shk.
   Ahmed Abdullah Al-Amoudi
- 1,200 sq.m. Petrol station with service area
- Inverted concrete arches with fairfaced concrete finish