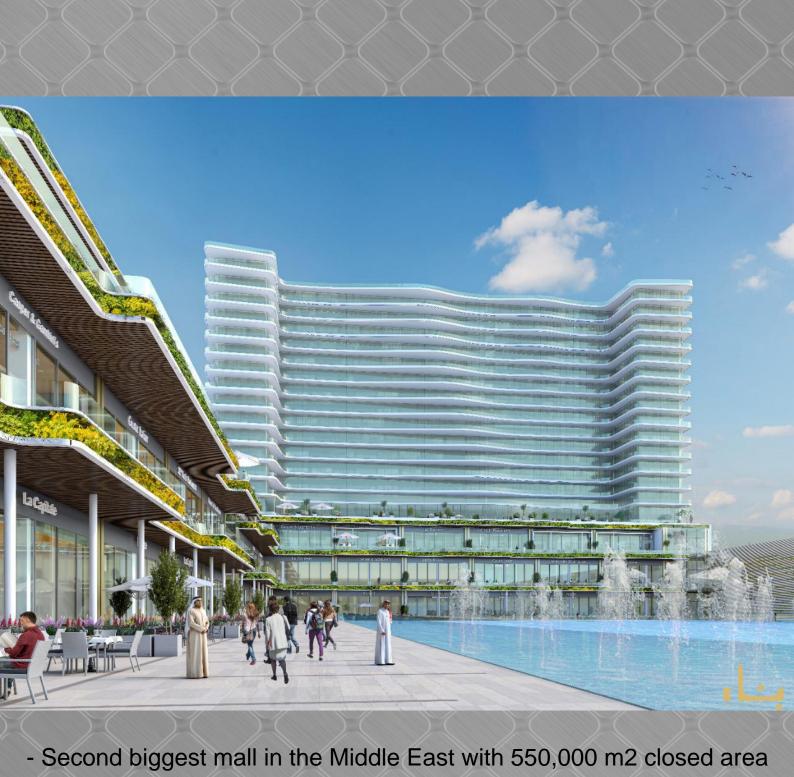

## PROJECTS ONGOING

IRAQ MALL - BAGHDAD

- Deluxe residences with 1500m2, 850m2, 550m2 three different

types in total 73 numbers with view of DIJLAH RIVER

- Five stars hotel with 325 special rooms

160 restaurants covering all of the world kitchens

7400 cars parking capacity for mall and residental tower

**IRAQ MALL** 

Second biggest ornamental pool in the Middle East with 35,000m2 area

View of the mall terrace of residences

IRAQ MALL

900 shops with luxury brands from all the world