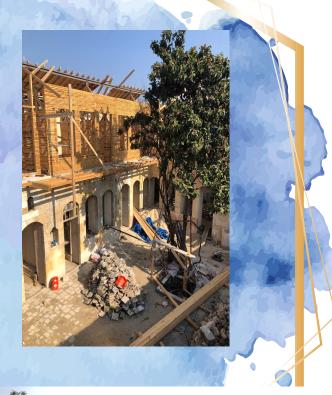

- RF concrete building with closed area of 5,800 sq.m.







AL-GAITHY: Jeddah, Saudi Arabia Residential: Villa



- Main Contractor for Sharif M. Ali Bin Naser Al Gaithy
- Villa compound: main villa, staff quarters and swimming pool
- RF conc. building of 1,585 sq.m. with hardscaping



























SINAV KOLEJI - HATAY



### BEYLIKDÜZÜ REGNUM ASTRUM TOWERS - İSTANBUL

FOOT BRIDGE: Jeddah, Saudi Arabia Infrastructure: Foot Bridge



- Main Contractor for Shk. Ahmed Abdullah Al-Amoudi
- 55 m free span steel foot bridge with a 40 m travelator

A.KATTAN: Jeddah, Saudi Arabia Residential: Villa

- Main Contractor for Shk. Ahmed Kattan
- Villa compound with swimming pool and lanscaped garden
- RF concrete building of 4,850 sq.m.



### ANTAKYA BOUTIQUE HOTEL SEZAI YILDIZ















### ABDU VILLA: Jeddah, Saudi Arabia Residential: Villa



### ABU STUDIO: Jeddah, Saudi Arabia Commercial: Recording Studio



- Main Contractor for Mr. Mohammed Abdu Al Asiri
- Special sound proof recording studio of 9,500 sq.m.

#### C.BOSTAN : Istanbul, Turkey Residential: Apartment

- Art Construction was project developer and main contractor
- Located in one of Istanbul's luxury residential neighborhoods
- 9 floors with central heating and underground parking
- RF concrete building with closed area of 1,800 sq.m.



#### ABDU VILLA: Jeddah, Saudi Arabia Residential: Villa

- Main Contractor for Mr. Mohammed Abdu Al Asiri
- Villa compound: main villa (3,100 sq.m.), duplex apartments (630 sq.m.), garden and swimming pool



RF conc. building with hardscaping and land area 7,341 s