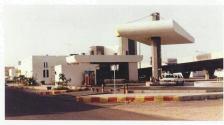

### ZAHID TRACTOR: Jeddah, Saudi Arabia Commercial: Petrol Station

- Main Contractor for Zahid Tractor
- 3,200 sq.m. Petrol station with service area and custom made 18,5 m steel decorative girders