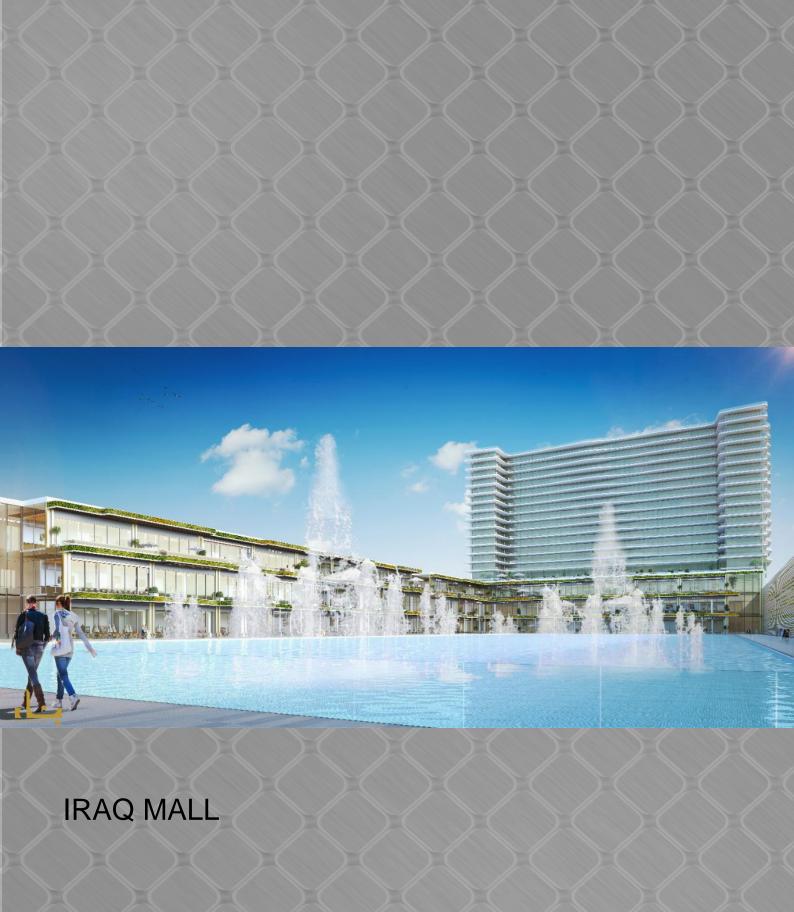

## PROJECTS ONGOING

IRAQ MALL - BAGHDAD

- Deluxe residences with 1500m2, 850m2, 550m2 three different

types in total 73 numbers with view of DIJLAH RIVER

- Five stars hotel with 325 special rooms

160 restaurants covering all of the world kitchens

7400 cars parking capacity for mall and residental tower

**IRAQ MALL** 

Second biggest ornamental pool in the Middle East with 35,000m2 area

View of the mall terrace of residences

IRAQ MALL

900 shops with luxury brands from all the world

IRAQ MALL

Swimming pool and green rest area for residences at the third floor

IRAQ MALL

Swimming pool for residences at the third floor