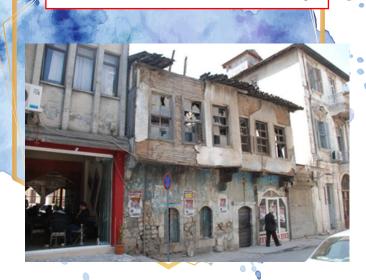

tanbul's luxury residential neighborhoods
- 9 floors with central heating and underground parking
- RF concrete building with closed area of 1,800 sq.m.



#### ABDU VILLA: Jeddah, Saudi Arabia Residential: Villa

- Main Contractor for Mr. Mohammed Abdu Al Asiri
- Villa compound: main villa (3,100 sq.m.), duplex apartments (630 sq.m.), garden and swimming pool



RF conc. building with hardscaping and land area 7,341 sq.m.

### PETROL STATION: Jeddah, Saudi Arabia Commercial: Petrol Station

- Main Contractor for Shk.
   Ahmed Abdullah Al-Amoudi
- 1,200 sq.m. Petrol station with service area
- Inverted concrete arches with fairfaced concrete finish





#### BATTERJEE: Jeddah, Saudi Arabia Commercial: Office



- Main Contractor for Batterjee Family
- Office building with central A/C













#### AL AMOUDI: Jeddah, Saudi Arabia Residential: Villa compound



- Main Contractor for Shk. Ahmed Al-Amoudi
- Deluxe 8 villa compound incl. infrastructure and roads; each with swimming pool, garage and garden
- RF concrete buildings with closed area of 18,000 sq.m.

### CHARITY BUILDLNG: Taif, Saudi Arabia Residential: Apartment



- Main Contractor for Noura Juffali
- RF conc. Apt's complex of 3,000 sq.m., underground parking

#### WOMEN WELFARE ASSOCIATION:

Mecca, Saudi Arabia Commercial: Education Complex



- Main Contractor for E.A. Juffali & Brothers
- RF concrete complex of 18,000 sq.m.with all facilities

### WOMEN WELFARE ASSOCIATION:

Mecca, Saudi Arabia Commercial: Education Complex



#### AL BARAD: Mecca, Saudi Arabia Commercial: Hotel

- Main Contractor for Shk.