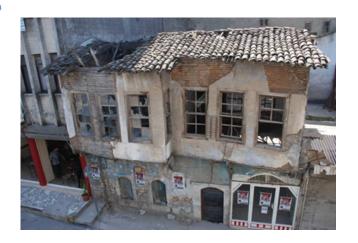

nbul's luxury residential neighborhoods
- 9 floors with central heating and underground parking
- RF concrete building with closed area of 1,800 sq.m.



#### ABDU VILLA: Jeddah, Saudi Arabia Residential: Villa

- Main Contractor for Mr. Mohammed Abdu Al Asiri
- Villa compound: main villa (3,100 sq.m.), duplex apartments (630 sq.m.), garden and swimming pool



RF conc. building with hardscaping and land area 7,341 sq.m.

### PETROL STATION: Jeddah, Saudi Arabia Commercial: Petrol Station

- Main Contractor for Shk.
   Ahmed Abdullah Al-Amoudi
- 1,200 sq.m. Petrol station with service area
- Inverted concrete arches with fairfaced concrete finish





#### BATTERJEE: Jeddah, Saudi Arabia Commercial: Office



- Main Contractor for Batterjee Family
- Office building with central A/C













#### AL AMOUDI: Jeddah, Saudi Arabia Residential: Villa compound



- Main Contractor for Shk. Ahmed Al-Amoudi
- Deluxe 8 villa compound incl. infrastructure and roads; each with swimming pool, garage and garden
- RF concrete buildings with closed area of 18,000 sq.m.

### CHARITY BUILDLNG: Taif, Saudi Arabia Residential: Apartment



- Main Contractor for Noura Juffali
- RF conc. Apt's complex of 3,000 sq.m., underground parking

#### WOMEN WELFARE ASSOCIATION:

Mecca, Saudi Arabia Commercial: Education Complex



- Main Contractor for E.A. Juffali & Brothers
- RF concrete complex of 18,000 sq.m.with all facilities

### WOMEN WELFARE ASSOCIATION:

Mecca, Saudi Arabia Commercial: Education Complex



#### AL BARAD: Mecca, Saudi Arabia Commercial: Hotel

- Main Contractor for Shk.