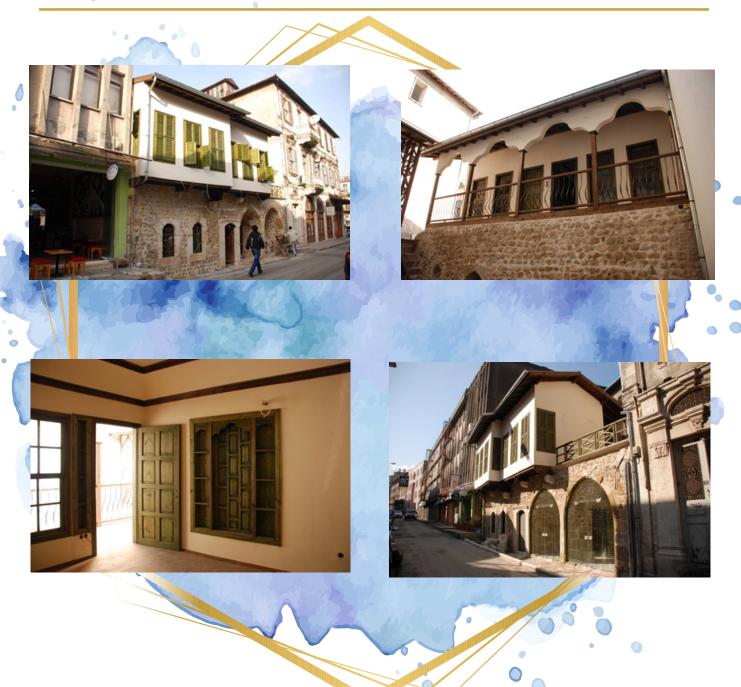

ul's luxury residential neighborhoods
- 9 floors with central heating and underground parking
- RF concrete building with closed area of 1,800 sq.m.



#### ABDU VILLA: Jeddah, Saudi Arabia Residential: Villa

- Main Contractor for Mr. Mohammed Abdu Al Asiri
- Villa compound: main villa (3,100 sq.m.), duplex apartments (630 sq.m.), garden and swimming pool



RF conc. building with hardscaping and land area 7,341 sq.m.

### PETROL STATION: Jeddah, Saudi Arabia Commercial: Petrol Station

- Main Contractor for Shk.
   Ahmed Abdullah Al-Amoudi
- 1,200 sq.m. Petrol station with service area
- Inverted concrete arches with fairfaced concrete finish





#### BATTERJEE: Jeddah, Saudi Arabia Commercial: Office



- Main Contractor for Batterjee Family
- Office building with central A/C













#### AL AMOUDI: Jeddah, Saudi Arabia Residential: Villa compound



- Main Contractor for Shk. Ahmed Al-Amoudi
- Deluxe 8 villa compound incl. infrastructure and roads; each with swimming pool, garage and garden
- RF concrete buildings with closed area of 18,000 sq.m.

### CHARITY BUILDLNG: Taif, Saudi Arabia Residential: Apartment



- Main Contractor for Noura Juffali
- RF conc. Apt's complex of 3,000 sq.m., underground parking

#### WOMEN WELFARE ASSOCIATION:

Mecca, Saudi Arabia Commercial: Education Complex



- Main Contractor for E.A. Juffali & Brothers
- RF concrete complex of 18,000 sq.m.with all facilities

### WOMEN WELFARE ASSOCIATION:

Mecca, Saudi Arabia Commercial: Education Complex



#### AL BARAD: Mecca, Saudi Arabia Commercial: Hotel

- Main Contractor for Shk.
   Ha