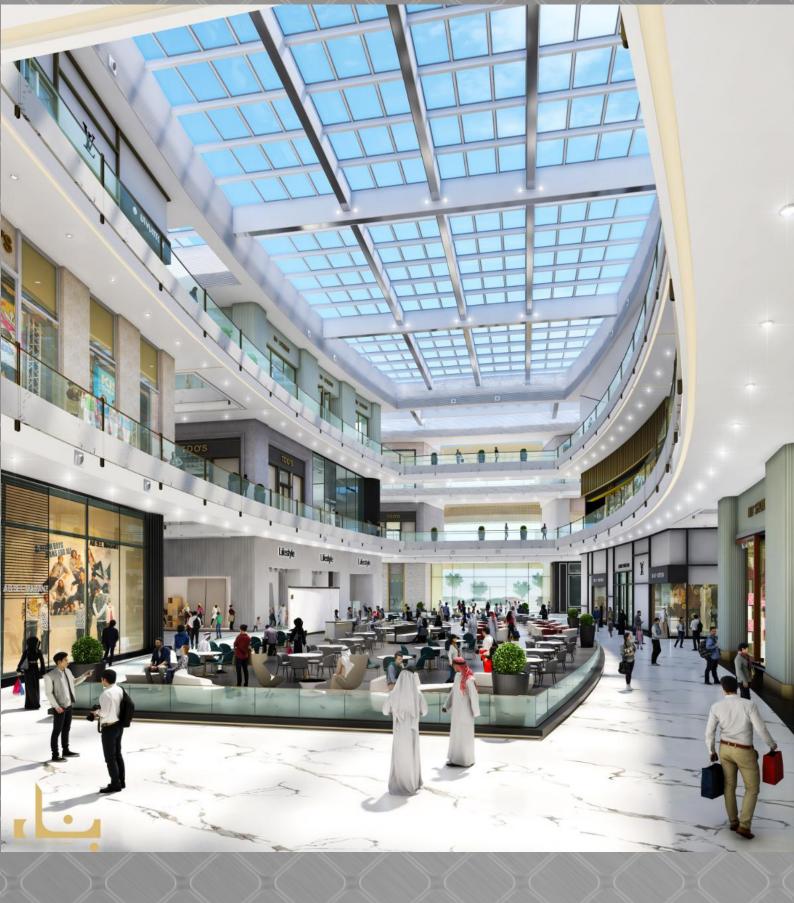

7400 cars parking capacity for mall and residental tower

**IRAQ MALL** 

Second biggest ornamental pool in the Middle East with 35,000m2 area

View of the mall terrace of residences

IRAQ MALL

900 shops with luxury brands from all the world