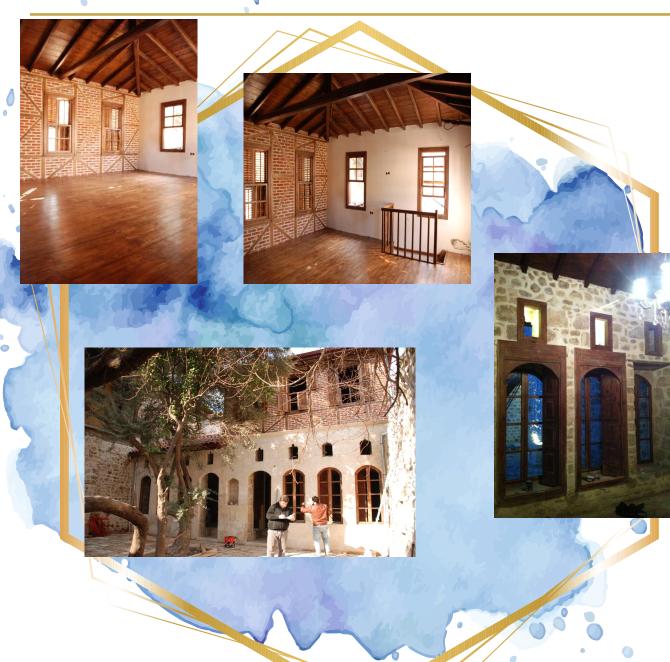

2.800 sq.m.

### ZAHID TRACTOR: Jeddah, Saudi Arabia Commercial: Petrol Station



- Main Contractor for Zahid Tractor
- 3,200 sq.m. Petrol station with service area and custom made 18,5 m steel decorative girders



### HÜKÜMET KONAĞI - HATAY



### HÜKÜMET KONAĞI - HATAY

#### HOTEL: Jeddah, Saudi Arabia Commercial: Hotel

- Main Contractor for Shk. Saeed A. Al-Amoudi
- RF concrete Hotel apartment residence of 8,650 sq.m. 10 floors with 84 flats and underground parking



ROYAL VILLA: Jeddah, Saudi Arabia Residential: Villa







HÜKÜMET KONAĞI - HATAY



ZEYTUNİYE KONUTLARI - HATAY









- Main Contractor for Dr. Adid Gama
- Villa of 1,250sq.m with swimming pool and hardscaping



TOKÍ SAMANDAĞ KONUTLARI - HATAY



HÜKÜMET KONAĞI - HATAY

### ANTAKYA HOUSING AHMET COLAKOGLU













## HATAY BINASI







- Art Construction was project developer and main contractor
- Located in one of Istanbul's luxury residential neighborhoods
- 13 floors with central heating and underground parking
- RF concrete building with closed area of 5,800 sq.m.







AL-GAITHY: Jeddah, Saudi Arabia Residential: Villa



- Main Contractor for Sharif M. Ali Bin Naser Al Gaithy
- Villa compound: main villa, staff quarters and swimming pool
- RF conc. building of 1,585 sq.m. with hardscaping



























SINAV KOLEJI - HATAY



### BEYLIKDÜZÜ REGNUM ASTRUM TOWERS - İSTANBUL

FOOT BRIDGE: Jeddah, Saudi Arabia Infrastructure: Foot Bridge



- Main Contractor for Shk. Ahmed Abdullah Al-Amoudi
- 55 m free span steel foot bridge with a 40 m travelator

A.KATTAN: Jeddah, Saudi Ara