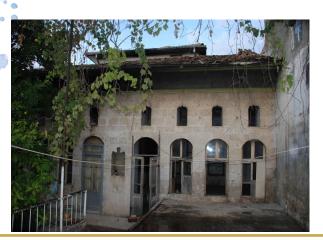

and Oral Surgery

Client Name : ODAC (Organization For Development Of Administrative Centers)

Location : Benghazi City – LIBYA

Turn Key or Subcontract : Turnkey





The buildings were constructed by pre stretched prefabricated concrete blocks.

All finishing Works and electrical and electromechanical installation was finished in a record time of 18 months.





ÖZEL AKADEMI HASTANESI HATAY



ÖZEL 100.YIL SAMANDAĞ HASTANESI HATAY

### ALTUNIZADE: Istanbul, Turkey Commercial: Office

- Developer and main contractor
- 8 floors of with 3 basements
- RF concrete building Closed area of 3,880





ÖZEL PALMİYE HASTANESİ
HATAY



INCI ÖĞRENCI SİTESİ HATAY





- Main Contractor for National Commercial Bank
- RF concrete building of 22,000 sq.m. and 400 offices



### ANTAKYA RESTAURANT























### ZUHAIR: Jeddah, Saudi Arabia Commercial: Office



- Main Contractor for Ms. Zuhair Fayez and Associates
- RF concrete Office building with 3.5 floors very long overhangs and steep concrete slabs. Closed area 2.800 sq.m.

### ZAHID TRACTOR: Jeddah, Saudi Arabia Commercial: Petrol Station



- Main Contractor for Zahid Tractor
- 3,200 sq.m. Petrol station with service area and custom made 18,5 m steel decorative girders



### HÜKÜMET KONAĞI - HATAY



### HÜKÜMET KONAĞI - HATAY

#### HOTEL: Jeddah, Saudi Arabia Commercial: Hotel

- Main Contractor for Shk. Saeed A. Al-Amoudi
- RF concrete Hotel apartment residence of 8,650 sq.m. 10 floors with 84 flats and underground parking



ROYAL VILLA: Jeddah, Saudi Arabia Residential: Villa







HÜKÜMET KONAĞI - HATAY



ZEYT