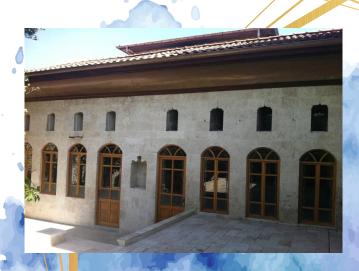

nd Oral Surgery

Client Name : ODAC (Organization For Development Of Administrative Centers)

Location : Benghazi City – LIBYA

Turn Key or Subcontract : Turnkey





The buildings were constructed by pre stretched prefabricated concrete blocks.

All finishing Works and electrical and electromechanical installation was finished in a record time of 18 months.





ÖZEL AKADEMI HASTANESI HATAY



ÖZEL 100.YIL SAMANDAĞ HASTANESI HATAY

### ALTUNIZADE: Istanbul, Turkey Commercial: Office

- Developer and main contractor
- 8 floors of with 3 basements
- RF concrete building Closed area of 3,880





ÖZEL PALMİYE HASTANESİ
HATAY



INCI ÖĞRENCI SİTESİ HATAY





- Main Contractor for National Commercial Bank
- RF concrete building of 22,000 sq.m. and 400 offices



### ANTAKYA RESTAURANT























### ZUHAIR: Jeddah, Saudi Arabia Commercial: Office



- Main Contractor for Ms. Zuhair Fayez and Associates
- RF concrete Office building with 3.5 floors very long overhangs and steep concrete slabs. Closed area 2.800 sq.m.

### ZAHID TRACTOR: Jeddah, Saudi Arabia Commercial: Petrol Station



- Main Contractor for Zahid Tractor
- 3,200 sq.m. Petrol station with service area and custom made 18,5 m steel decorative girders



### HÜKÜMET KONAĞI - HATAY



### HÜKÜMET KONAĞI - HATAY

#### HOTEL: Jeddah, Saudi Arabia Commercial: Hotel

- Main Contractor for Shk. Saeed A. Al-Amoudi
- RF concrete Hotel apartment residence of 8,650 sq.m. 10 floors with 84 flats and underground parking



ROYAL VILLA: Jeddah, Saudi Arabia Residential: Villa







HÜKÜMET KONAĞI - HATAY



ZEYTUN