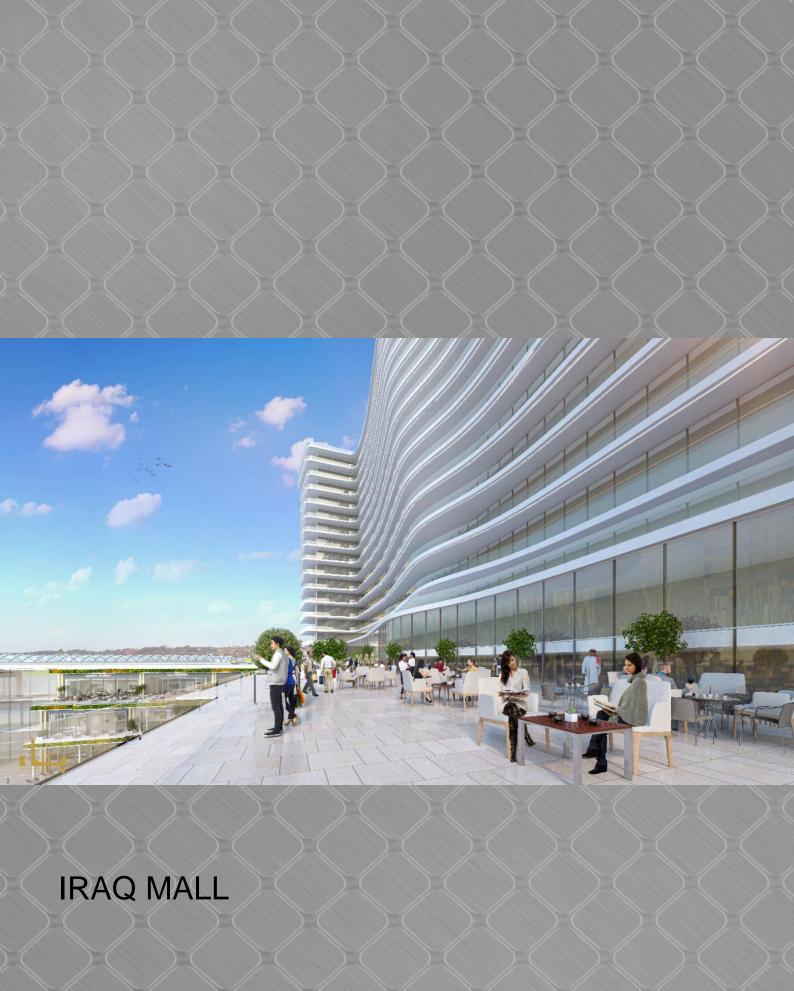

## PROJECTS ONGOING

IRAQ MALL - BAGHDAD

- Deluxe residences with 1500m2, 850m2, 550m2 three different

types in total 73 numbers with view of DIJLAH RIVER

- Five stars hotel with 325 special rooms

160 restaurants covering all of the world kitchens

7400 cars parking capacity for mall and residental tower

**IRAQ MALL** 

Second biggest ornamental pool in the Middle East with 35,000m2 area

View of the mall terrace of residences

IRAQ MALL

900 shops with luxury brands from all the world