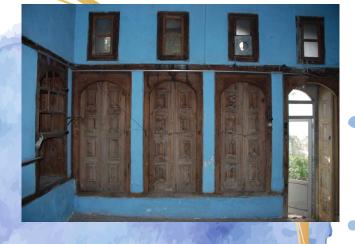

Oral Surgery

Client Name : ODAC (Organization For Development Of Administrative Centers)

Location : Benghazi City – LIBYA

Turn Key or Subcontract : Turnkey





The buildings were constructed by pre stretched prefabricated concrete blocks.

All finishing Works and electrical and electromechanical installation was finished in a record time of 18 months.





ÖZEL AKADEMI HASTANESI HATAY



ÖZEL 100.YIL SAMANDAĞ HASTANESI HATAY

### ALTUNIZADE: Istanbul, Turkey Commercial: Office

- Developer and main contractor
- 8 floors of with 3 basements
- RF concrete building Closed area of 3,880





ÖZEL PALMİYE HASTANESİ
HATAY



INCI ÖĞRENCI SİTESİ HATAY





- Main Contractor for National Commercial Bank
- RF concrete building of 22,000 sq.m. and 400 offices



### ANTAKYA RESTAURANT























### ZUHAIR: Jeddah, Saudi Arabia Commercial: Office



- Main Contractor for Ms. Zuhair Fayez and Associates
- RF concrete Office building with 3.5 floors very long overhangs and steep concrete slabs. Closed area 2.800 sq.m.

### ZAHID TRACTOR: Jeddah, Saudi Arabia Commercial: Petrol Station



- Main Contractor for Zahid Tractor
- 3,200 sq.m. Petrol station with service area and custom made 18,5 m steel decorative girders



### HÜKÜMET KONAĞI - HATAY



### HÜKÜMET KONAĞI - HATAY

#### HOTEL: Jeddah, Saudi Arabia Commercial: Hotel

- Main Contractor for Shk. Saeed A. Al-Amoudi
- RF concrete Hotel apartment residence of 8,650 sq.m. 10 floors with 84 flats and underground parking



ROYAL VILLA: Jeddah, Saudi Arabia Residential: Villa







HÜKÜMET KONAĞI - HATAY



ZEYTUNİY