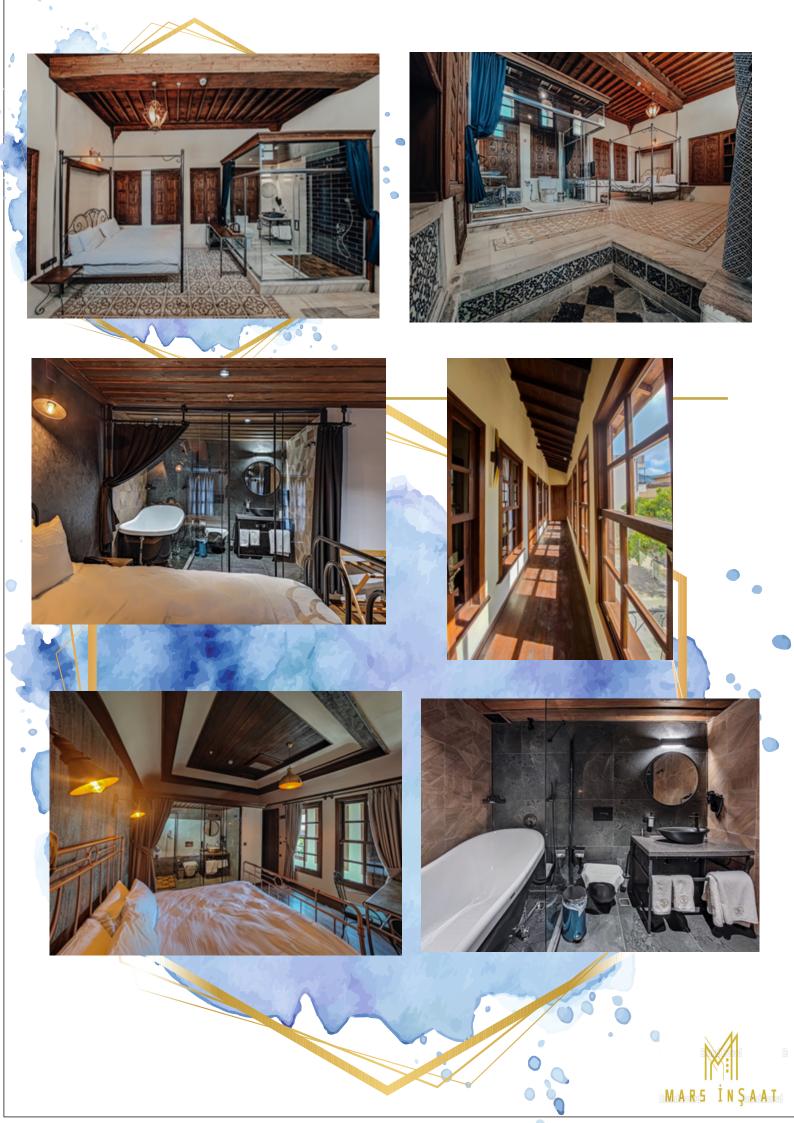

ith swimming pool, garage and garden
- RF concrete buildings with closed area of 18,000 sq.m.

### CHARITY BUILDLNG: Taif, Saudi Arabia Residential: Apartment



- Main Contractor for Noura Juffali
- RF conc. Apt's complex of 3,000 sq.m., underground parking

#### WOMEN WELFARE ASSOCIATION:

Mecca, Saudi Arabia Commercial: Education Complex



- Main Contractor for E.A. Juffali & Brothers
- RF concrete complex of 18,000 sq.m.with all facilities

### WOMEN WELFARE ASSOCIATION:

Mecca, Saudi Arabia Commercial: Education Complex



#### AL BARAD: Mecca, Saudi Arabia Commercial: Hotel

- Main Contractor for Shk.
   Hassan Dahlan
- 4 star hotel with 60 rooms and central A/C
- RF concrete building with closed area of 2,800 sq.m.



### ANTAKY**a Boutique Hotel Mehmet ali Boğday**





















### **REFERENCE PROJECTS**

#### **ELECTRO-MECHANICAL COMPLETED PROJECTS**

```
•SAEED AL AMOUDI HOTEL - JEDDAH SAUDI ARABIA(1989-1991)
```

- •FOOT BRIDGE JEDDAH SAUDI ARABIA(1991-1992)
- •ZUHAIR FAYEZ COMMERCIAL OFFICE JEDDAH SAUDI ARABIA(1995-1997)
  - •FOOT BRIDGE MAKKAH SAUDI ARABIA(1997-1998)
  - •BATERJEE COMMERCIAL OFFICE JEDDAH SAUDI ARABIA(1996-1997)
    - •CHARITY BUILDING TAIF SAUDI ARABIA(1997-1998)
- •AL AZIZIYAH RESIDENTAL HOUSING COMPELX JEDDAH SAUDI ARABIA(2005-2008)
  - •ZAHID TRACTOR PETROL STATION JEDDAH SAUDI ARABIA(2004-2006)
    - •KALAMIS RESIDENTAL ISTANBUL TURKIYE(2004-2006)
  - •CADDEBOSTAN RESIDENTAL APARTMENT ISTANBUL TURKIYE(2007-2009)
    - •AL BARAD HOTEL MAKKAH SAUDI ARABIA(1998-2000)
    - •AL AMOUDI PETROL STATION JEDDAH SAUDI ARABIA(2004-2006)
- •W